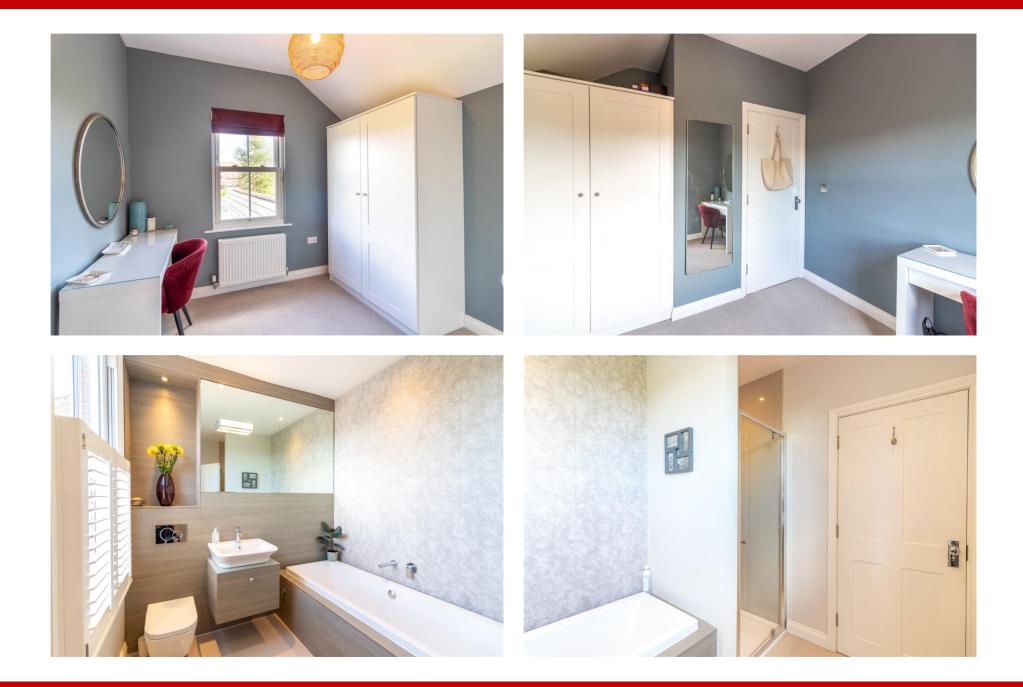

## 81 Mona Road, West Bridgford, NG2 5BU

An elegant double bay fronted Victorian family home boasting an incredible kitchen diner extension and boasting double glazed UPVC sliding sash windows. The impressive double reception room has a striking bay window, original coving detail and a complimentary gas fire and surround. The spectacular, extended entertaining space of a family kitchen / diner, fitted with the exclusive 1909 kitchen, Minerva and oak work tops and Neff appliances has a wet under floor heating system. Separate utility room and downstairs WC cloakroom. Upstairs the master bedroom contributes to the ambiance of this elegant home with its ample space and high ceilings. This impressive master bedroom has an en-suite shower room, fitted with Roca sanitaryware and Porcelanosa tiles. Three further double bedrooms are set over two floors The family bathroom with bath and separate shower also has Roca sanitary ware and Porcelanosa tiles. Large rear garden. Highly sought after West Bridgford location of Lady Bay. Within catchment for the Lady Bay Primary School & Rushcliffe Spencer Academy.

## **Accommodation & Amenities**

- Elegant Three Storey Period Home
- Incredible Extended Kitchen Diner with Separate Utility & D/S WC
- Beautifully Presented Throughout with High Specification Fixtures & Fittings
- Master Bedroom with En suite & Three Further Bedrooms with Luxurious Family Bathroom
- Popular West Bridgford Location in Bohemian Lady Bay
- Minton Tiled Porch & Entrance Hall, Cast Iron Railings
- High Ceilings with Coving & Wood Effect Double Glazed Sliding Sash Windows
- Large Rear Garden and Cellar for Storage