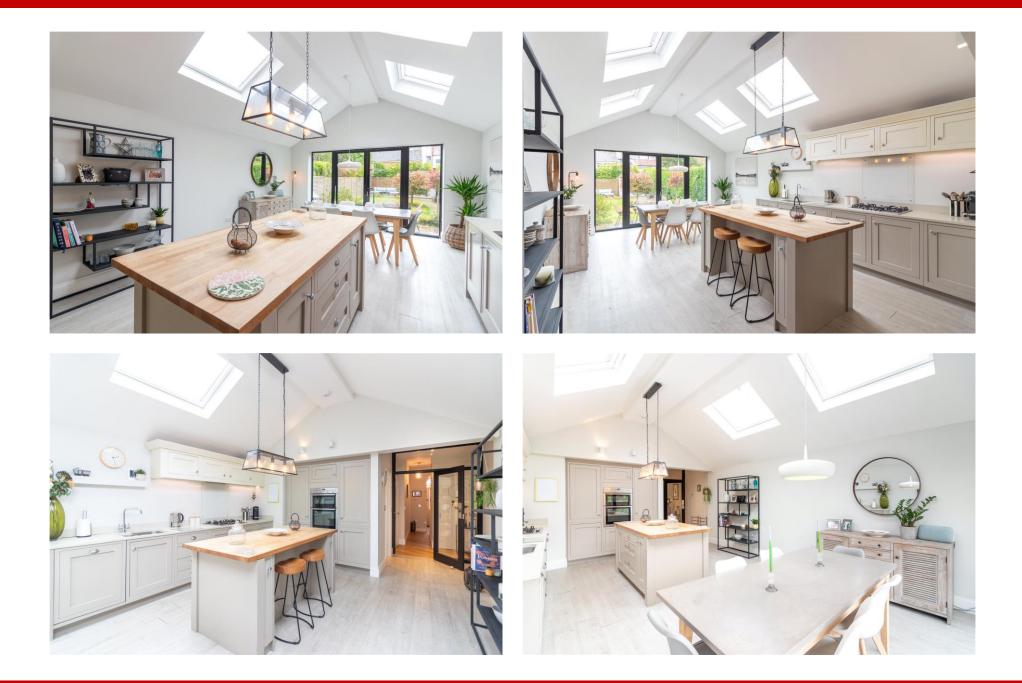

## 81 Mona Road, West Bridgford, NG2 5BU

An elegant double bay fronted Victorian family home boasting an incredible kitchen diner extension and boasting double glazed UPVC sliding sash windows. The impressive double reception room has a striking bay window, original coving detail and a complimentary gas fire and surround. The spectacular, extended entertaining space of a family kitchen / diner, fitted with the exclusive 1909 kitchen, Minerva and oak work tops and Neff appliances has a wet under floor heating system. Separate utility room and downstairs WC cloakroom. Upstairs the master bedroom contributes to the ambiance of this elegant home with its ample space and high ceilings. This impressive master bedroom has an en-suite shower room, fitted with Roca sanitaryware and Porcelanosa tiles. Three further double bedrooms are set over two floors The family bathroom with bath and separate shower also has Roca sanitary ware and Porcelanosa tiles. Large rear garden. Highly sought after West Bridgford location of Lady Bay. Within catchment for the Lady Bay Primary School & Rushcliffe Spencer Academy.

## **Accommodation & Amenities**

- Elegant Three Storey Period Home
- Incredible Extended Kitchen Diner with Separate Utility & D/S WC
- Beautifully Presented Throughout with High Specification Fixtures & Fittings
- Master Bedroom with En suite & Three Further Bedrooms with Luxurious Family Bathroom
- Popular West Bridgford Location in Bohemian Lady Bay
- Minton Tiled Porch & Entrance Hall, Cast Iron Railings
- High Ceilings with Coving & Wood Effect Double Glazed Sliding Sash Windows
- Large Rear Garden and Cellar for Storage