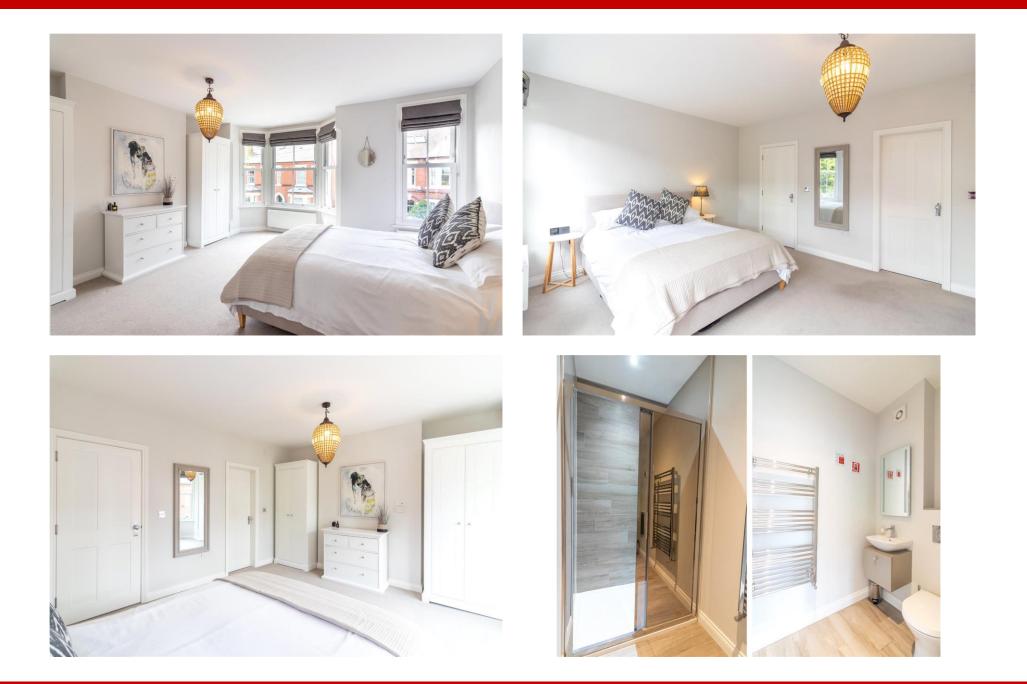

## 81 Mona Road, West Bridgford, NG2 5BU

An elegant double bay fronted Victorian family home boasting an incredible kitchen diner extension and boasting double glazed UPVC sliding sash windows. The impressive double reception room has a striking bay window, original coving detail and a complimentary gas fire and surround. The spectacular, extended entertaining space of a family kitchen / diner, fitted with the exclusive 1909 kitchen, Minerva and oak work tops and Neff appliances has a wet under floor heating system. Separate utility room and downstairs WC cloakroom. Upstairs the master bedroom contributes to the ambiance of this elegant home with its ample space and high ceilings. This impressive master bedroom has an en-suite shower room, fitted with Roca sanitaryware and Porcelanosa tiles. Three further double bedrooms are set over two floors The family bathroom with bath and separate shower also has Roca sanitary ware and Porcelanosa tiles. Large rear garden. Highly sought after West Bridgford location of Lady Bay. Within catchment for the Lady Bay Primary School & Rushcliffe Spencer Academy.

## **Accommodation & Amenities**

- Elegant Three Storey Period Home
- Incredible Extended Kitchen Diner with Separate Utility & D/S WC
- Beautifully Presented Throughout with High Specification Fixtures & Fittings
- Master Bedroom with En suite & Three Further Bedrooms with Luxurious Family Bathroom
- Popular West Bridgford Location in Bohemian Lady Bay
- Minton Tiled Porch & Entrance Hall, Cast Iron Railings
- High Ceilings with Coving & Wood Effect Double Glazed Sliding Sash Windows
- Large Rear Garden and Cellar for Storage