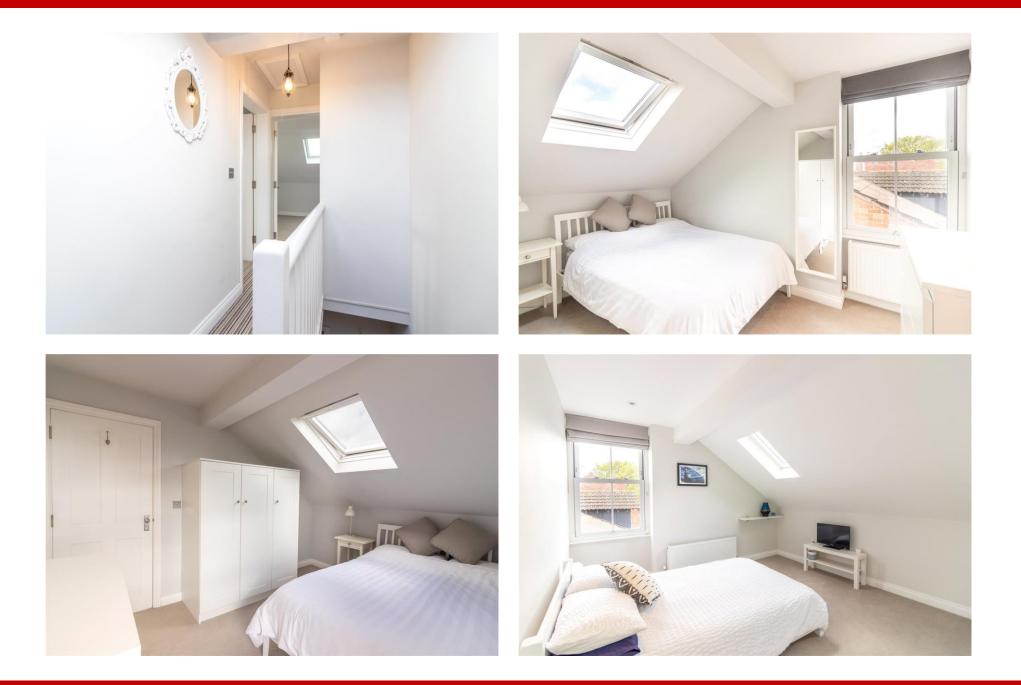

## 81 Mona Road, West Bridgford, NG2 5BU

An elegant double bay fronted Victorian family home boasting an incredible kitchen diner extension and boasting double glazed UPVC sliding sash windows. The impressive double reception room has a striking bay window, original coving detail and a complimentary gas fire and surround. The spectacular, extended entertaining space of a family kitchen / diner, fitted with the exclusive 1909 kitchen, Minerva and oak work tops and Neff appliances has a wet under floor heating system. Separate utility room and downstairs WC cloakroom. Upstairs the master bedroom contributes to the ambiance of this elegant home with its ample space and high ceilings. This impressive master bedroom has an en-suite shower room, fitted with Roca sanitaryware and Porcelanosa tiles. Three further double bedrooms are set over two floors The family bathroom with bath and separate shower also has Roca sanitary ware and Porcelanosa tiles. Large rear garden. Highly sought after West Bridgford location of Lady Bay. Within catchment for the Lady Bay Primary School & Rushcliffe Spencer Academy.

## **Accommodation & Amenities**

- Elegant Three Storey Period Home
- Incredible Extended Kitchen Diner with Separate Utility & D/S WC
- Beautifully Presented Throughout with High Specification Fixtures & Fittings
- Master Bedroom with En suite & Three Further Bedrooms with Luxurious Family Bathroom
- Popular West Bridgford Location in Bohemian Lady Bay
- Minton Tiled Porch & Entrance Hall, Cast Iron Railings
- High Ceilings with Coving & Wood Effect Double Glazed Sliding Sash Windows
- Large Rear Garden and Cellar for Storage