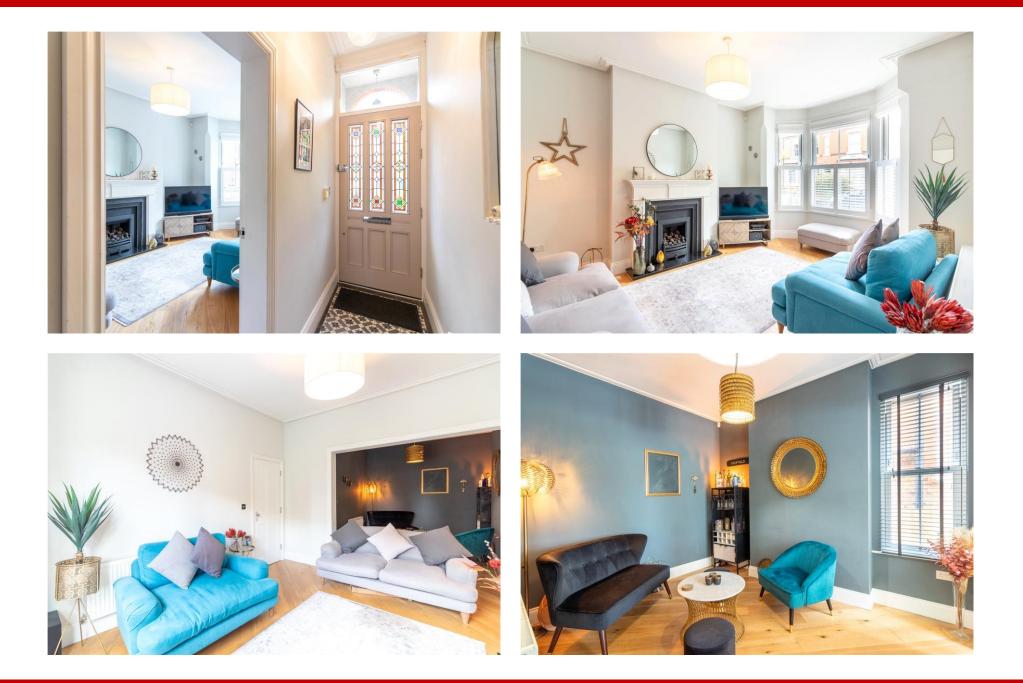

## 81 Mona Road, West Bridgford, NG2 5BU

An elegant double bay fronted Victorian family home boasting an incredible kitchen diner extension and boasting double glazed UPVC sliding sash windows. The impressive double reception room has a striking bay window, original coving detail and a complimentary gas fire and surround. The spectacular, extended entertaining space of a family kitchen / diner, fitted with the exclusive 1909 kitchen, Minerva and oak work tops and Neff appliances has a wet under floor heating system. Separate utility room and downstairs WC cloakroom. Upstairs the master bedroom contributes to the ambiance of this elegant home with its ample space and high ceilings. This impressive master bedroom has an en-suite shower room, fitted with Roca sanitaryware and Porcelanosa tiles. Three further double bedrooms are set over two floors The family bathroom with bath and separate shower also has Roca sanitary ware and Porcelanosa tiles. Large rear garden. Highly sought after West Bridgford location of Lady Bay. Within catchment for the Lady Bay Primary School & Rushcliffe Spencer Academy.

## **Accommodation & Amenities**

- Elegant Three Storey Period Home
- Incredible Extended Kitchen Diner with Separate Utility & D/S WC
- Beautifully Presented Throughout with High Specification Fixtures & Fittings
- Master Bedroom with En suite & Three Further Bedrooms with Luxurious Family Bathroom
- Popular West Bridgford Location in Bohemian Lady Bay
- Minton Tiled Porch & Entrance Hall, Cast Iron Railings
- High Ceilings with Coving & Wood Effect Double Glazed Sliding Sash Windows
- Large Rear Garden and Cellar for Storage