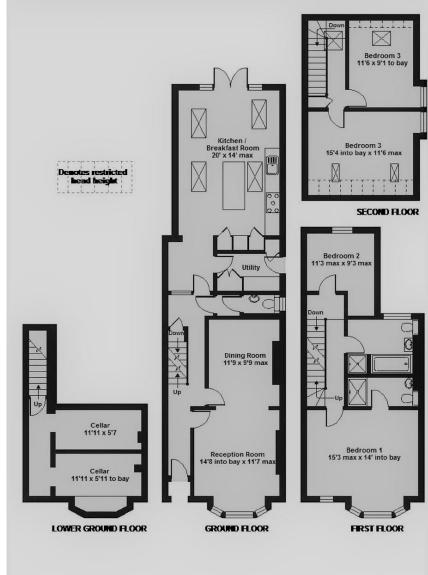

## Mona Road, West Bridgford, Nottingham, NG2 5BU

APPROX. TOTAL GROSS INTERNAL FLOOR AREA 1875 SQ FT 174.2 SQ METRES (EXCLUDES RESTRICTED HEAD HEIGHT)