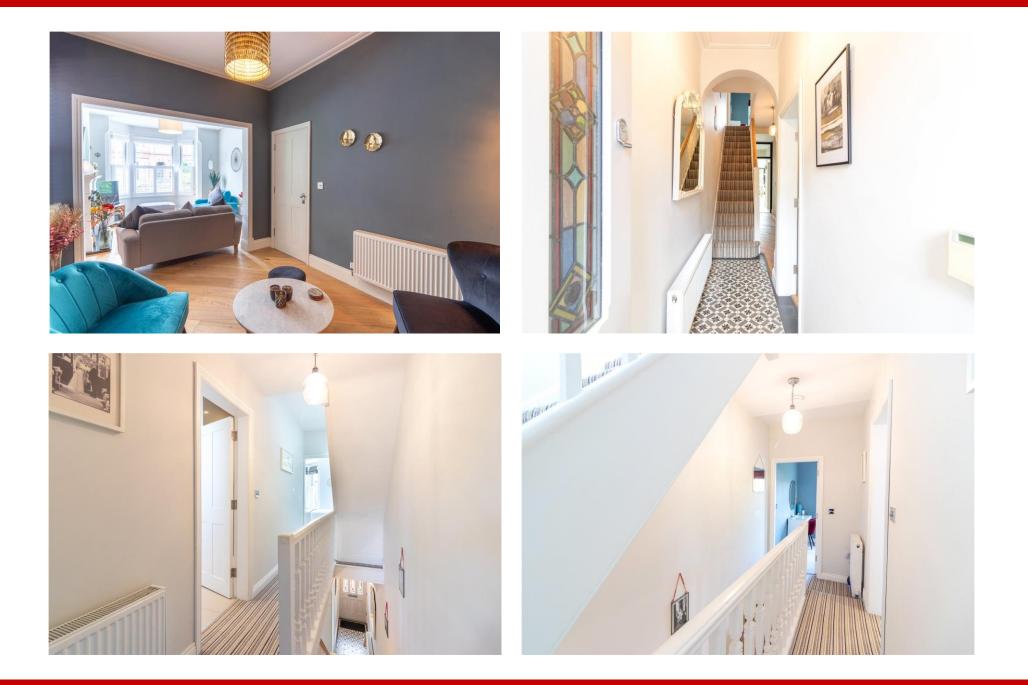

## 81 Mona Road, West Bridgford, NG2 5BU

An elegant double bay fronted Victorian family home boasting an incredible kitchen diner extension and boasting double glazed UPVC sliding sash windows. The impressive double reception room has a striking bay window, original coving detail and a complimentary gas fire and surround. The spectacular, extended entertaining space of a family kitchen / diner, fitted with the exclusive 1909 kitchen, Minerva and oak work tops and Neff appliances has a wet under floor heating system. Separate utility room and downstairs WC cloakroom. Upstairs the master bedroom contributes to the ambiance of this elegant home with its ample space and high ceilings. This impressive master bedroom has an en-suite shower room, fitted with Roca sanitaryware and Porcelanosa tiles. Three further double bedrooms are set over two floors The family bathroom with bath and separate shower also has Roca sanitary ware and Porcelanosa tiles. Large rear garden. Highly sought after West Bridgford location of Lady Bay. Within catchment for the Lady Bay Primary School & Rushcliffe Spencer Academy.

## **Accommodation & Amenities**

- Elegant Three Storey Period Home
- Incredible Extended Kitchen Diner with Separate Utility & D/S WC
- Beautifully Presented Throughout with High Specification Fixtures & Fittings
- Master Bedroom with En suite & Three Further Bedrooms with Luxurious Family Bathroom
- Popular West Bridgford Location in Bohemian Lady Bay
- Minton Tiled Porch & Entrance Hall, Cast Iron Railings
- High Ceilings with Coving & Wood Effect Double Glazed Sliding Sash Windows
- Large Rear Garden and Cellar for Storage