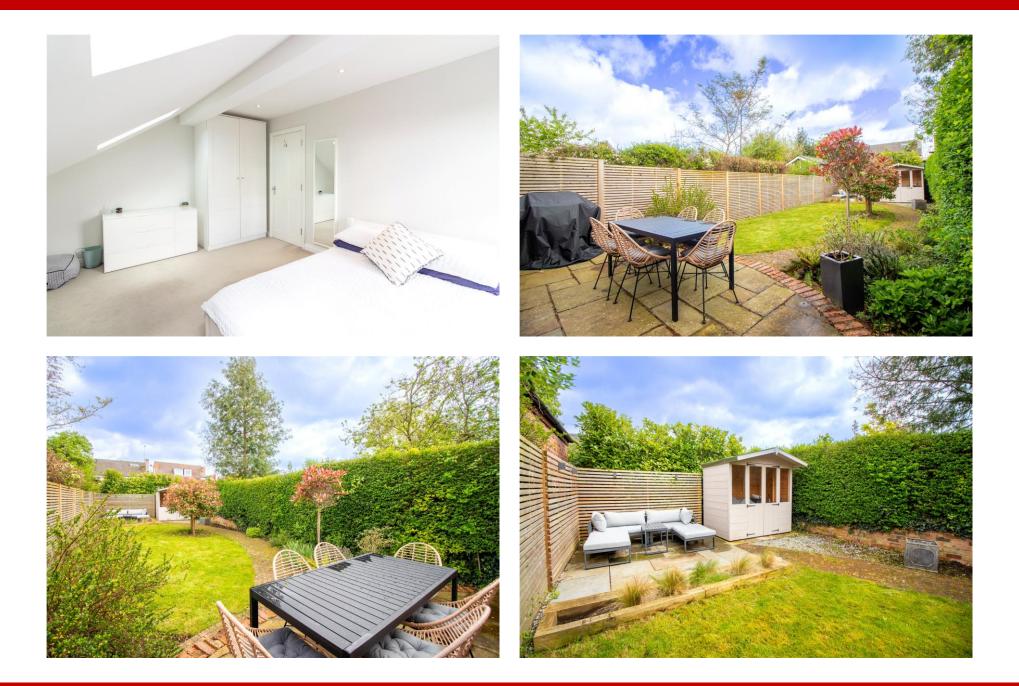

## 81 Mona Road, West Bridgford, NG2 5BU

An elegant double bay fronted Victorian family home boasting an incredible kitchen diner extension and boasting double glazed UPVC sliding sash windows. The impressive double reception room has a striking bay window, original coving detail and a complimentary gas fire and surround. The spectacular, extended entertaining space of a family kitchen / diner, fitted with the exclusive 1909 kitchen, Minerva and oak work tops and Neff appliances has a wet under floor heating system. Separate utility room and downstairs WC cloakroom. Upstairs the master bedroom contributes to the ambiance of this elegant home with its ample space and high ceilings. This impressive master bedroom has an en-suite shower room, fitted with Roca sanitaryware and Porcelanosa tiles. Three further double bedrooms are set over two floors The family bathroom with bath and separate shower also has Roca sanitary ware and Porcelanosa tiles. Large rear garden. Highly sought after West Bridgford location of Lady Bay. Within catchment for the Lady Bay Primary School & Rushcliffe Spencer Academy.

## **Accommodation & Amenities**

- Elegant Three Storey Period Home
- Incredible Extended Kitchen Diner with Separate Utility & D/S WC
- Beautifully Presented Throughout with High Specification Fixtures & Fittings
- Master Bedroom with En suite & Three Further Bedrooms with Luxurious Family Bathroom
- Popular West Bridgford Location in Bohemian Lady Bay
- Minton Tiled Porch & Entrance Hall, Cast Iron Railings
- High Ceilings with Coving & Wood Effect Double Glazed Sliding Sash Windows
- Large Rear Garden and Cellar for Storage