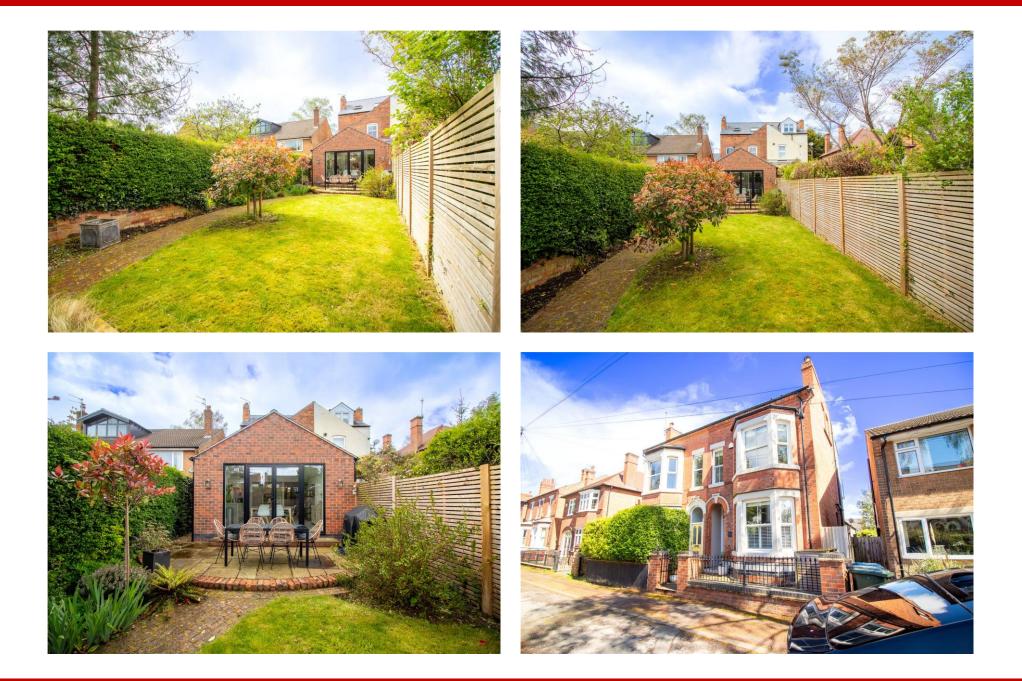

## 81 Mona Road, West Bridgford, NG2 5BU

An elegant double bay fronted Victorian family home boasting an incredible kitchen diner extension and boasting double glazed UPVC sliding sash windows. The impressive double reception room has a striking bay window, original coving detail and a complimentary gas fire and surround. The spectacular, extended entertaining space of a family kitchen / diner, fitted with the exclusive 1909 kitchen, Minerva and oak work tops and Neff appliances has a wet under floor heating system. Separate utility room and downstairs WC cloakroom. Upstairs the master bedroom contributes to the ambiance of this elegant home with its ample space and high ceilings. This impressive master bedroom has an en-suite shower room, fitted with Roca sanitaryware and Porcelanosa tiles. Three further double bedrooms are set over two floors The family bathroom with bath and separate shower also has Roca sanitary ware and Porcelanosa tiles. Large rear garden. Highly sought after West Bridgford location of Lady Bay. Within catchment for the Lady Bay Primary School & Rushcliffe Spencer Academy.

## **Accommodation & Amenities**

- Elegant Three Storey Period Home
- Incredible Extended Kitchen Diner with Separate Utility & D/S WC
- Beautifully Presented Throughout with High Specification Fixtures & Fittings
- Master Bedroom with En suite & Three Further Bedrooms with Luxurious Family Bathroom
- Popular West Bridgford Location in Bohemian Lady Bay
- Minton Tiled Porch & Entrance Hall, Cast Iron Railings
- High Ceilings with Coving & Wood Effect Double Glazed Sliding Sash Windows
- Large Rear Garden and Cellar for Storage