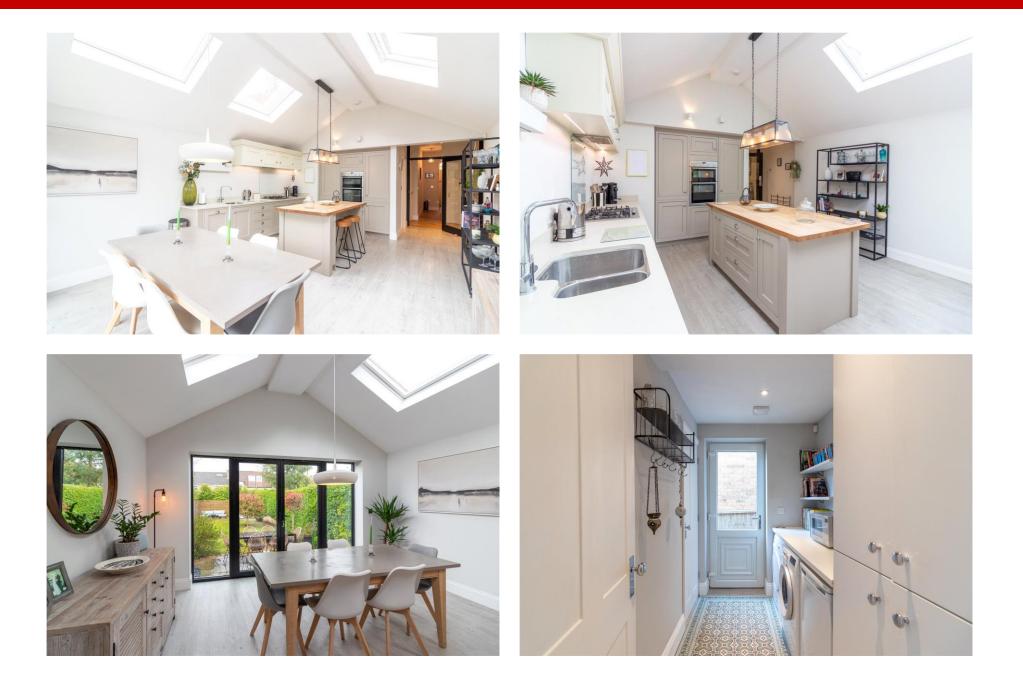

## 81 Mona Road, West Bridgford, NG2 5BU

An elegant double bay fronted Victorian family home boasting an incredible kitchen diner extension and boasting double glazed UPVC sliding sash windows. The impressive double reception room has a striking bay window, original coving detail and a complimentary gas fire and surround. The spectacular, extended entertaining space of a family kitchen / diner, fitted with the exclusive 1909 kitchen, Minerva and oak work tops and Neff appliances has a wet under floor heating system. Separate utility room and downstairs WC cloakroom. Upstairs the master bedroom contributes to the ambiance of this elegant home with its ample space and high ceilings. This impressive master bedroom has an en-suite shower room, fitted with Roca sanitaryware and Porcelanosa tiles. Three further double bedrooms are set over two floors The family bathroom with bath and separate shower also has Roca sanitary ware and Porcelanosa tiles. Large rear garden. Highly sought after West Bridgford location of Lady Bay. Within catchment for the Lady Bay Primary School & Rushcliffe Spencer Academy.

## **Accommodation & Amenities**

- Elegant Three Storey Period Home
- Incredible Extended Kitchen Diner with Separate Utility & D/S WC
- Beautifully Presented Throughout with High Specification Fixtures & Fittings
- Master Bedroom with En suite & Three Further Bedrooms with Luxurious Family Bathroom
- Popular West Bridgford Location in Bohemian Lady Bay
- Minton Tiled Porch & Entrance Hall, Cast Iron Railings
- High Ceilings with Coving & Wood Effect Double Glazed Sliding Sash Windows
- Large Rear Garden and Cellar for Storage